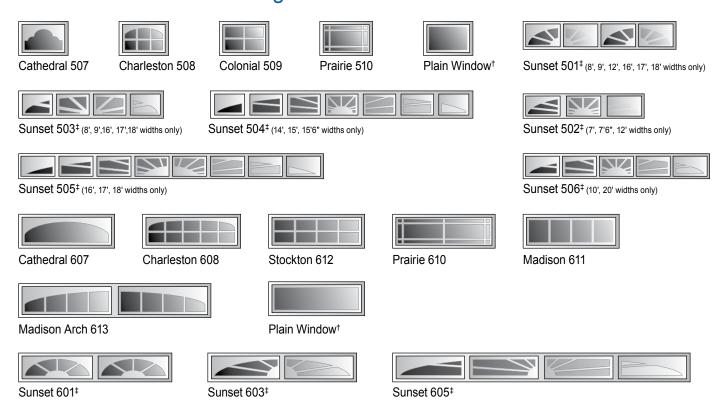

#### OVERHEAD DOOR WINDOW SELECTIONS

## Traditional Design Selections for Residents in VA & WV