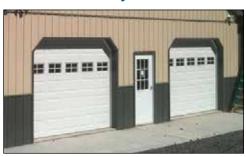

## Carriage Style Doors

#### **DOOR OPTIONS**

Deciding which type of overhead door(s) to choose depends on the look you are trying to achieve with your new garage. Many times, carriage style doors are selected for a country look while traditional doors are simple and versatile. All doors are designed for long-lasting performance and durability and have the option for window inserts.