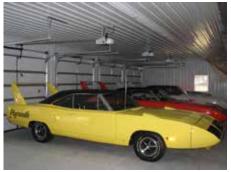

Other than storing your vehicles, you can use your new garage as a workshop, a living space, for household storage, for car care and maintenance, or to store you RV or boat. The possibilities are endless as to what your new garage can bring to your property—and your life!