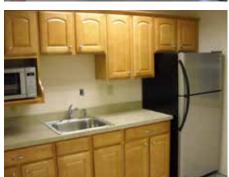

#### Second Floor

When designing your building, you can choose to have overhead space for storing holiday decorations or recreational equipment or create a custom second floor living space with built-in kitchen.