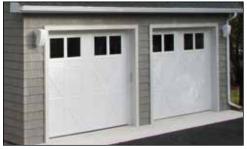

## Carriage Style Doors

#### **DOOR OPTIONS**

Deciding which type of overhead door(s) to choose depends on the look you are trying to achieve with your new garage. Many times, carriage style doors are selected for a country look while traditional doors are simple and versatile. All doors are designed for long-lasting performance and durability and have the option for window inserts.