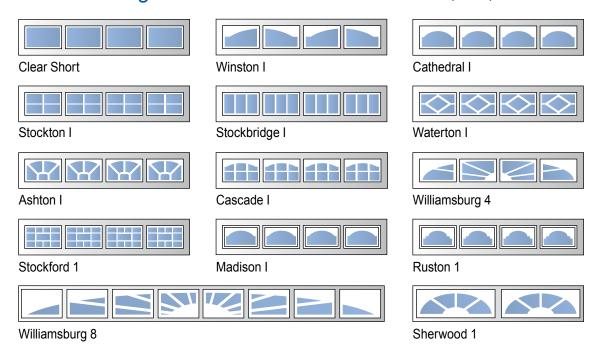

#### OVERHEAD DOOR WINDOW SELECTIONS

#### Traditional Design Selections for Residents in PA, NJ, MD & DE

## Traditional Design Selections for Residents in NY

Standard windows are offered as Clear glass for maximum light infiltration. Interested in more privacy? Ask your sales consultant about Obscure glass for an additional cost.