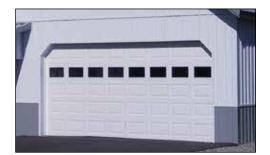

## **Traditional Style Doors**

#### **DOOR OPTIONS**

Deciding which type of overhead door(s) to choose depends on the look you are trying to achieve with your new garage. Many times, carriage style doors are selected for a country look while traditional doors are simple and versatile. All doors are designed for long-lasting performance and durability and have the option for window inserts.