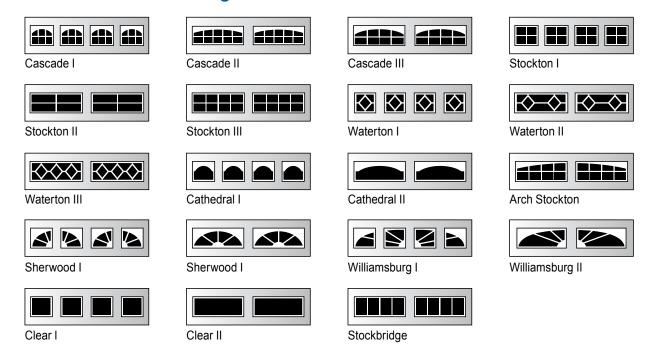

#### OVERHEAD DOOR WINDOW SELECTIONS

#### Traditional Design Selections for Residents in PA, NJ, MD & DE

## Traditional Design Selections for Residents in NY

Standard windows are offered as Clear glass for maximum light infiltration. Interested in more privacy? Ask your sales consultant about Obscure glass for an additional cost.