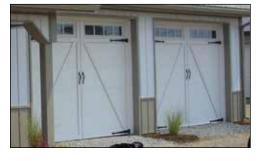

## **Traditional Style Doors**

#### **DOOR OPTIONS**

Deciding which type of overhead door(s) to choose depends on the look you are trying to achieve with your new garage. Many times, carriage style doors are selected for a country look while traditional doors are simple and versatile. All doors are designed for long-lasting performance and durability and have the option for window inserts.