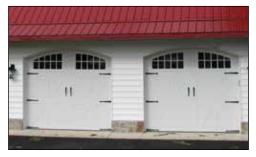

## Carriage Style Doors

#### **DOOR OPTIONS**

Deciding which type of overhead door(s) to choose depends on the look you are trying to achieve with your new garage. Many times, carriage style doors are selected for a country look while traditional doors are simple and versatile. All doors are designed for long-lasting performance and durability and have the option for window inserts.