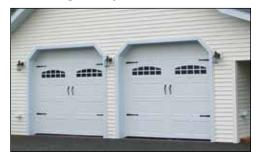

## Carriage Style Doors

#### **DOOR OPTIONS**

Deciding which type of overhead door(s) to choose depends on the look you are trying to achieve with your new garage. Many times, carriage style doors are selected for a country look while traditional doors are simple and versatile. All doors are designed for long-lasting performance and durability and have the option for window inserts.