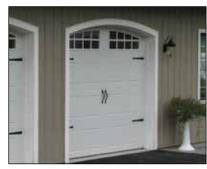

## Carriage Style Doors

#### **DOOR OPTIONS**

Deciding which type of overhead door(s) to choose depends on the look you are trying to achieve with your new garage. Many times, carriage style doors are selected for a country look while traditional doors are simple and versatile. All doors are designed for long-lasting performance and durability and have the option for window inserts.