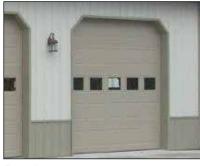

## **Traditional Style Doors**

#### **DOOR OPTIONS**

Deciding which type of overhead door(s) to choose depends on the look you are trying to achieve with your new garage. Many times, carriage style doors are selected for a country look while traditional doors are simple and versatile. All doors are designed for long-lasting performance and durability and have the option for window inserts.